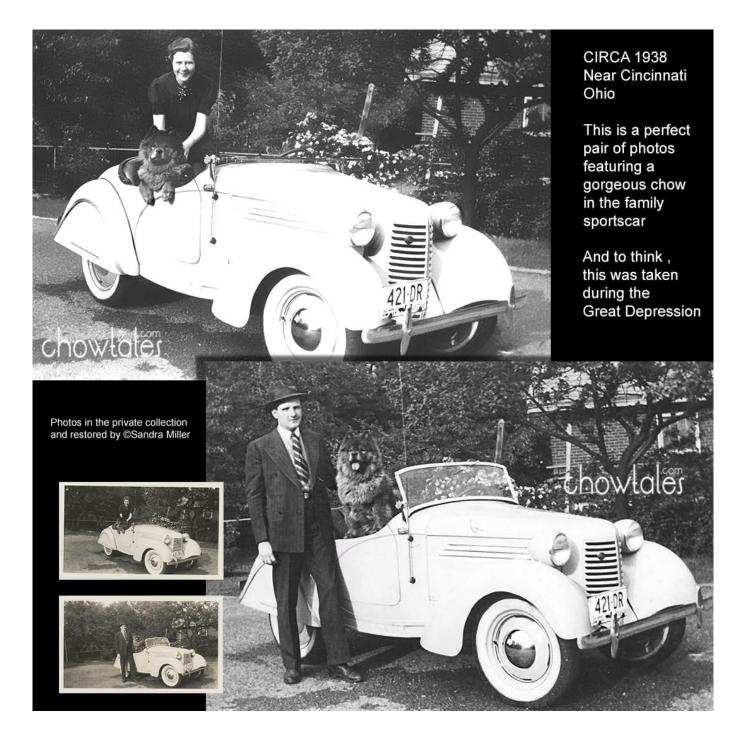

# RESTORATION – Couple with a Chow in a 1938 American Bantam Roadster sportscar

0000H.....this is my kind of treasure!!! Not only did I score one photo of this beautiful chow in a sportscar...but there was one of each a man and woman, I'm presuming a married couple. These photos were in pretty good condition except for a strange small triangle over each of the images on the man and womans faces!!! It was the size of their eyes, in fact covered one of the woman's entire eyes. So that is where I concentrated the restoration. I had to create an eye on each person where there was none.

1938 American Bantam Roadster (photo found on Pinterest)

I was trying to ID the car, when a Facebook friend chimed in right away with the answer!! This is a 1938 American Bantam Roadster. Thank you SO much Sheila MN White...that sure made my morning to wake up to that piece of the puzzle being solved! I did some more research and discovered this was Americas first economy car, getting a whopping 60 miles per gallon!

HERE ARE A FEW INTERESTING FACTS ABOUT WHAT LIFE WAS LIKE IN 1938

• The original selling price of the American Bantam Roadster in 1938 was \$479.00. Only 971 were produced

- Average Cost of new house \$3,900.00
- A LB of Hamburger Meat 13 cents
- Average Price for new car \$763.00
- Orson Welles's radio adaptation of The War of the Worlds is broadcast, causing mass panic in the eastern United States.
- Howard Hughes sets a new Round The World Record of 3 days, 19 hours
- Action Comics issues the first Superman comic
- Snow White and the Seven Dwarfs is released by Disney
- Oil is discovered in Saudi Arabia.
- Ball Point Pens are introduced
- Teflon Introduced
- Du Pont announced a name for its new synthetic yarn: "nylon".
- The First Nylon Products Toothbrushes are marketed
- Freeze Dried Coffee by Nescafe introduced
- March of Dimes Polio Foundation Created