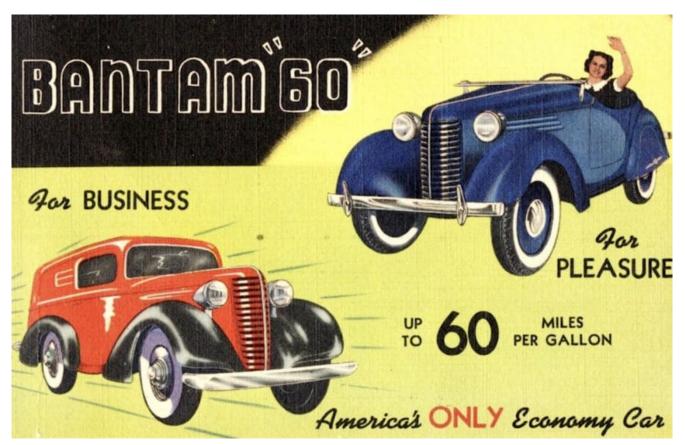

1938 American Bantam Roadster (photo found on Pinterest)

I was trying to ID the car, when a Facebook friend chimed in right away with the answer!! This is a 1938 American Bantam Roadster. Thank you SO much Sheila MN White...that sure made my morning to wake up to that piece of the puzzle being solved! I did some more research and discovered this was Americas first economy car, getting a whopping 60 miles per gallon!

HERE ARE A FEW INTERESTING FACTS ABOUT WHAT LIFE WAS LIKE IN 1938

• The original selling price of the American Bantam Roadster in 1938 was \$479.00. Only 971 were produced

- Average Cost of new house \$3,900.00
- A LB of Hamburger Meat 13 cents
- Average Price for new car \$763.00
- Orson Welles's radio adaptation of The War of the Worlds is broadcast, causing mass panic in the eastern United States.
- Howard Hughes sets a new Round The World Record of 3 days, 19 hours
- Action Comics issues the first Superman comic
- Snow White and the Seven Dwarfs is released by Disney
- Oil is discovered in Saudi Arabia.
- Ball Point Pens are introduced
- Teflon Introduced
- Du Pont announced a name for its new synthetic yarn: "nylon".
- The First Nylon Products Toothbrushes are marketed
- Freeze Dried Coffee by Nescafe introduced
- March of Dimes Polio Foundation Created