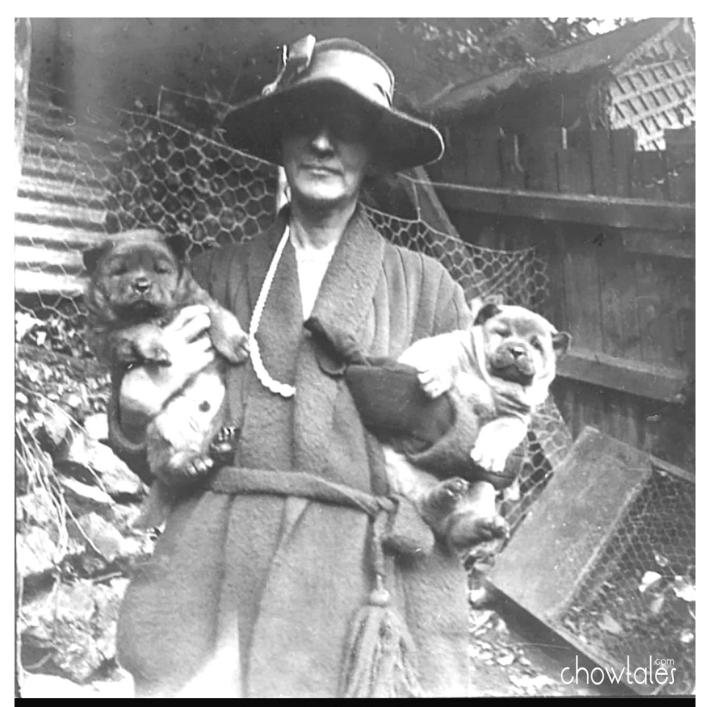

## COLLECTION — Circa 1924 — Photo collection from England — Possibly Mrs David Wagstaff of Ledgeland Kennels — USA

I am pinching myself!!!! What an incredible discovery!!!! 8 photos (11 total) originating from England of a chow

breeder/exhibitor ..... and to top it off I have 3 more photos from a different source that picture this same woman showing the light colored chow you see in the group shot below. Those will in a separate PART TWO post. I am leaning toward the identity of this woman as being Mrs. David Wagstaff of Ledgeland Kennels in America. Below I posted 3 actual photos of her, for comparison .