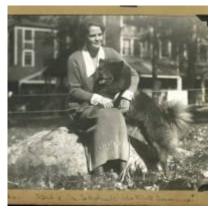

THE 3 PHOTOS BELOW ARE OF MRS. WAGSTAFF IN THE MID 1920's-early 1930s. USE FOR COMPARISON. NOTE THE DIMPLES, NOSE, MOUTH AND EYE PLACEMENT ARE VERY MUCH THE SAME AS THE WOMAN IN THE ENGLAND SNAPSHOTS. CLICK THUMBNAILS TO SEE LARGER

1926 Mrs David Wagstaff

1932 Mrs David Wagstaff

1936 Mrs Wagstaff

Restored 1920's image from the ©Sandra Miller Collection

Restored image 1920's England – from the ©Sandra Miller Collection

England 1924 Goes with set of 8 images