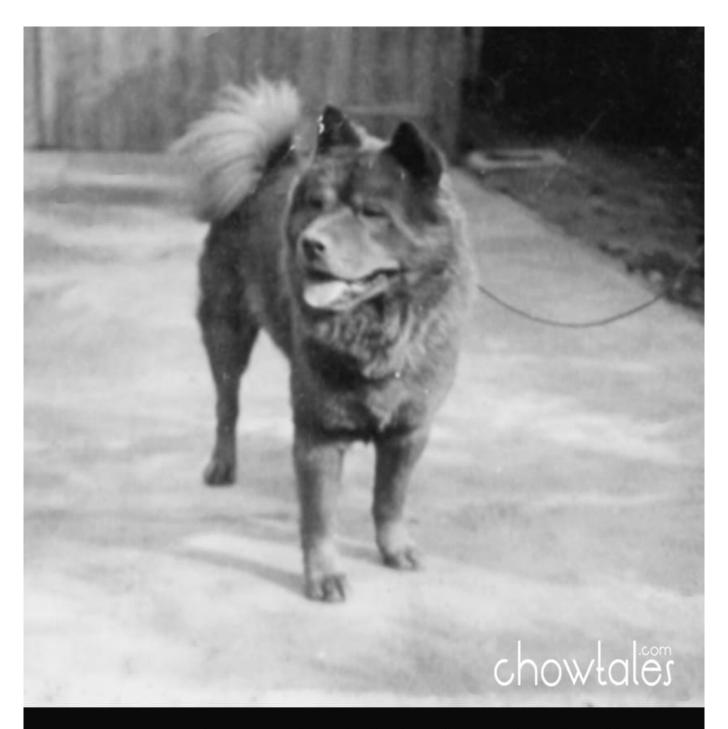

## BELOW ARE MORE OF MY RESTORED VERSIONS OF EACH OF THESE TINY PHOTOS TO HELP YOU SEE DETAILS

YES...another Chow with Car image for my Curated Collection

Restored image 1920's England - from the ©Sandra Miller Collection