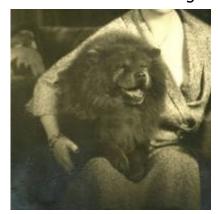

THE 3 PHOTOS BELOW ARE OF MRS. WAGSTAFF IN THE MID 1920's-early 1930s. USE FOR COMPARISON. NOTE THE DIMPLES, NOSE, MOUTH AND EYE PLACEMENT ARE VERY MUCH THE SAME AS THE WOMAN IN THE ENGLAND SNAPSHOTS. CLICK THUMBNAILS TO SEE LARGER

1926 Mrs David Wagstaff

1932 Mrs David Wagstaff

1936 Mrs Wagstaff

Restored 1920's image from the ©Sandra Miller Collection

Restored image 1920's England – from the ©Sandra Miller Collection

England 1924 Goes with set of 8 images