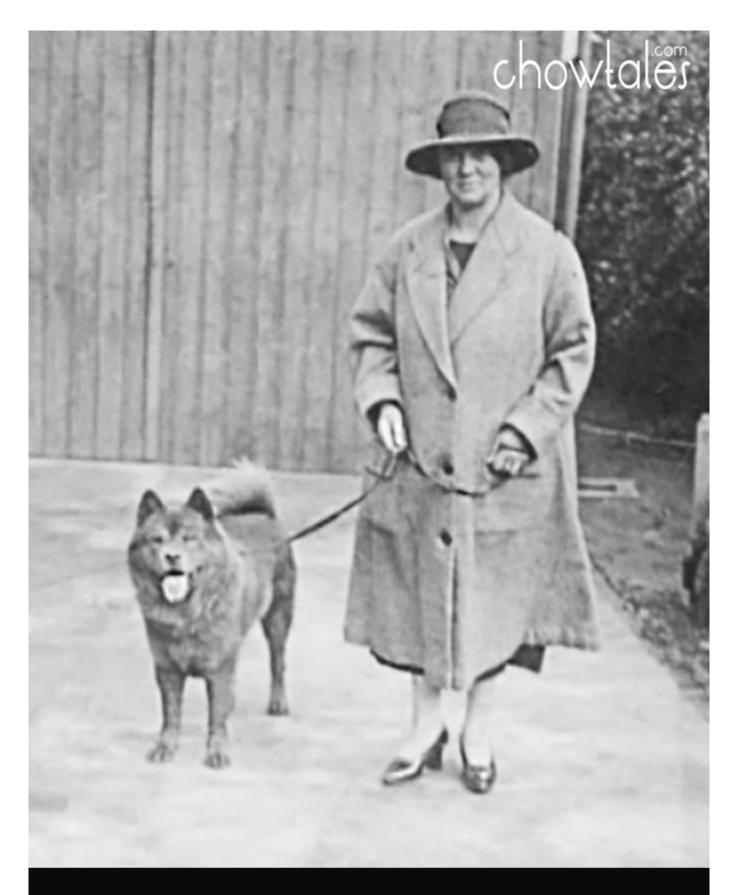

## COLLECTION — Circa 1924 — Photo collection from England — Possibly Mrs David Wagstaff of Ledgeland Kennels — USA

I am pinching myself!!!! What an incredible discovery!!!! 8 photos (11 total) originating from England of a chow

breeder/exhibitor ..... and to top it off I have 3 more photos from a different source that picture this same woman showing the light colored chow you see in the group shot below. Those will in a separate PART TWO post. I am leaning toward the identity of this woman as being Mrs. David Wagstaff of Ledgeland Kennels in America. Below I posted 3 actual photos of her, for comparison .

SEE UPDATE FROM MRS WAGSTAFF'S GRANDAUGHTER...HOW INCREDIBLY EXCITING TO VERIFY THESE PHOTOS!

Restored image 1920's England - from the ©Sandra Miller Collection

Mrs Wagstaff was one of the most highly regarded chow breeders (Springer Spaniels as well) in the history of our breed . Traveling abroad to England she brought back some of finest breeding stock obtainable. It comes to no surprise that she would be visiting top kennels in the area on her journeys and possibly having her photos taken with her pick dogs. I hope I am right about this "hunch" and am searching for mentions of Mrs Wagstaff visiting England in 1924 to back up these