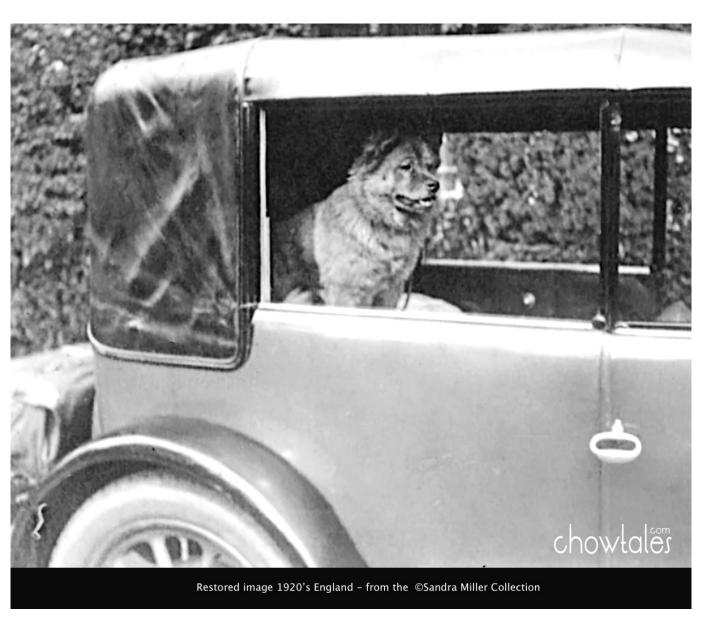

## BELOW ARE MORE OF MY RESTORED VERSIONS OF EACH OF THESE TINY PHOTOS TO HELP YOU SEE DETAILS

YES...another Chow with Car image for my Curated Collection

Restored image 1920's England - from the ©Sandra Miller Collection