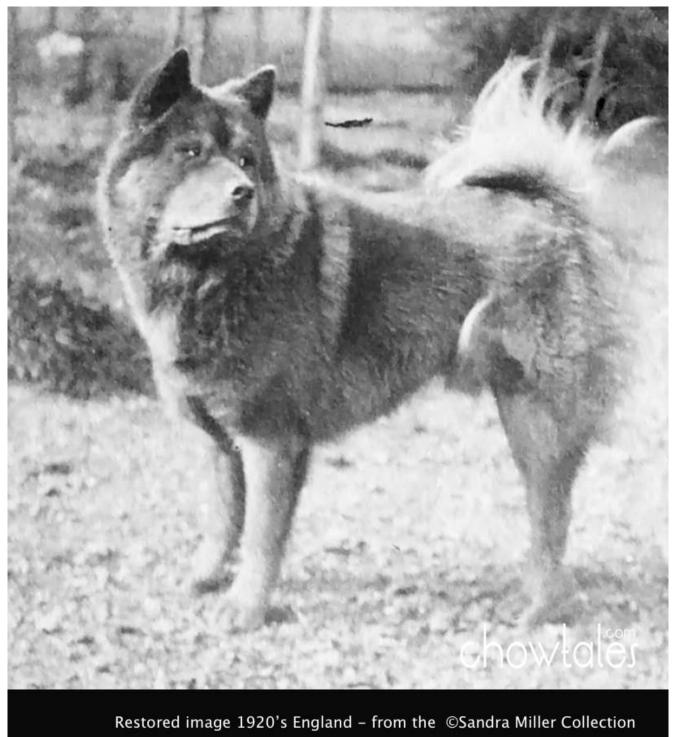

SEE UPDATE FROM MRS WAGSTAFF'S GRANDAUGHTER...HOW INCREDIBLY EXCITING TO VERIFY THESE PHOTOS!

Restored image 1920's England - from the ©Sandra Miller Collection

Mrs Wagstaff was one of the most highly regarded chow breeders (Springer Spaniels as well) in the history of our breed . Traveling abroad to England she brought back some of finest breeding stock obtainable. It comes to no surprise that she would be visiting top kennels in the area on her journeys and possibly having her photos taken with her pick dogs. I hope I am right about this "hunch" and am searching for mentions of Mrs Wagstaff visiting England in 1924 to back up these