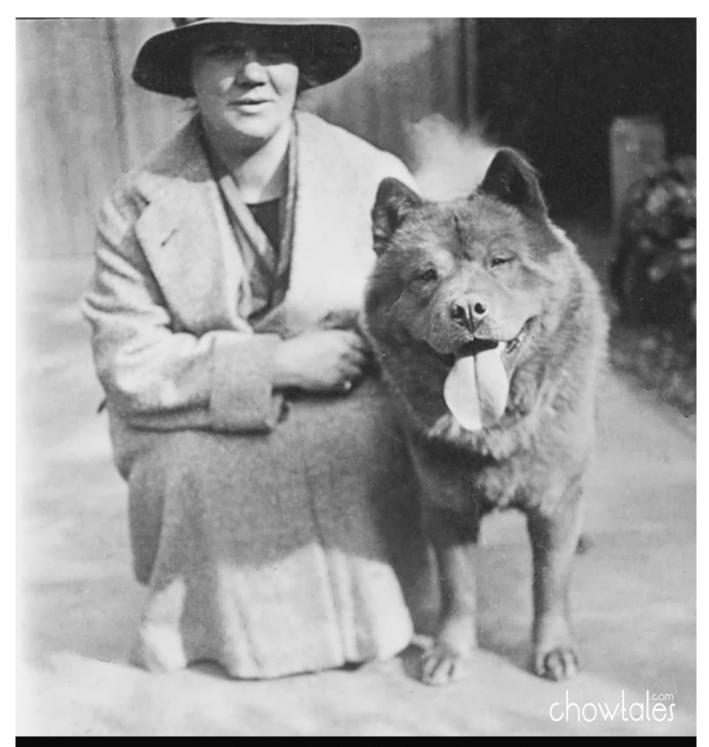

## COLLECTION — Circa 1924 — Photo collection from England — Possibly Mrs David Wagstaff of Ledgeland Kennels — USA

I am pinching myself!!!! What an incredible discovery!!!! 8 photos (11 total) originating from England of a chow

breeder/exhibitor ..... and to top it off I have 3 more photos from a different source that picture this same woman showing the light colored chow you see in the group shot below. Those will in a separate PART TWO post. I am leaning toward the identity of this woman as being Mrs. David Wagstaff of Ledgeland Kennels in America. Below I posted 3 actual photos of her, for comparison .

SEE UPDATE FROM MRS WAGSTAFF'S GRANDAUGHTER...HOW INCREDIBLY EXCITING TO VERIFY THESE PHOTOS!

Restored image 1920's England - from the ©Sandra Miller Collection

Mrs Wagstaff was one of the most highly regarded chow breeders (Springer Spaniels as well) in the history of our breed . Traveling abroad to England she brought back some of finest breeding stock obtainable. It comes to no surprise that she would be visiting top kennels in the area on her journeys and possibly having her photos taken with her pick dogs. I hope I am right about this "hunch" and am searching for mentions of Mrs Wagstaff visiting England in 1924 to back up these