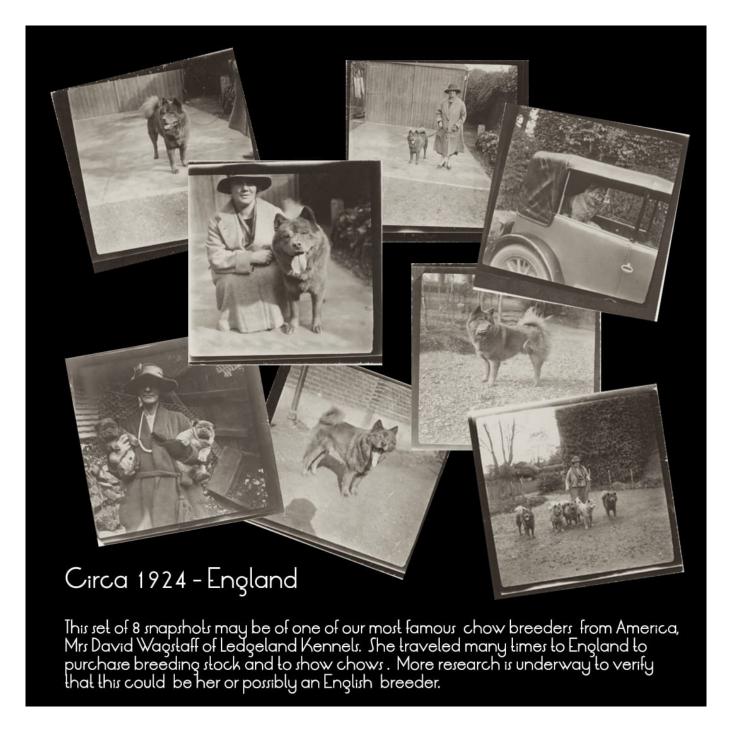

## COLLECTION — Circa 1924 — Photo collection from England — Possibly Mrs David Wagstaff of Ledgeland Kennels — USA

I am pinching myself!!!! What an incredible discovery!!!! 8 photos (11 total) originating from England of a chow

breeder/exhibitor ..... and to top it off I have 3 more photos from a different source that picture this same woman showing the light colored chow you see in the group shot below. Those will in a separate PART TWO post. I am leaning toward the identity of this woman as being Mrs. David Wagstaff of Ledgeland Kennels in America. Below I posted 3 actual photos of her, for comparison .

SEE UPDATE FROM MRS WAGSTAFF'S GRANDAUGHTER...HOW INCREDIBLY EXCITING TO VERIFY THESE PHOTOS!

Restored image 1920's England - from the ©Sandra Miller Collection

Mrs Wagstaff was one of the most highly regarded chow breeders (Springer Spaniels as well) in the history of our breed . Traveling abroad to England she brought back some of finest breeding stock obtainable. It comes to no surprise that she would be visiting top kennels in the area on her journeys and possibly having her photos taken with her pick dogs. I hope I am right about this "hunch" and am searching for mentions of Mrs Wagstaff visiting England in 1924 to back up these