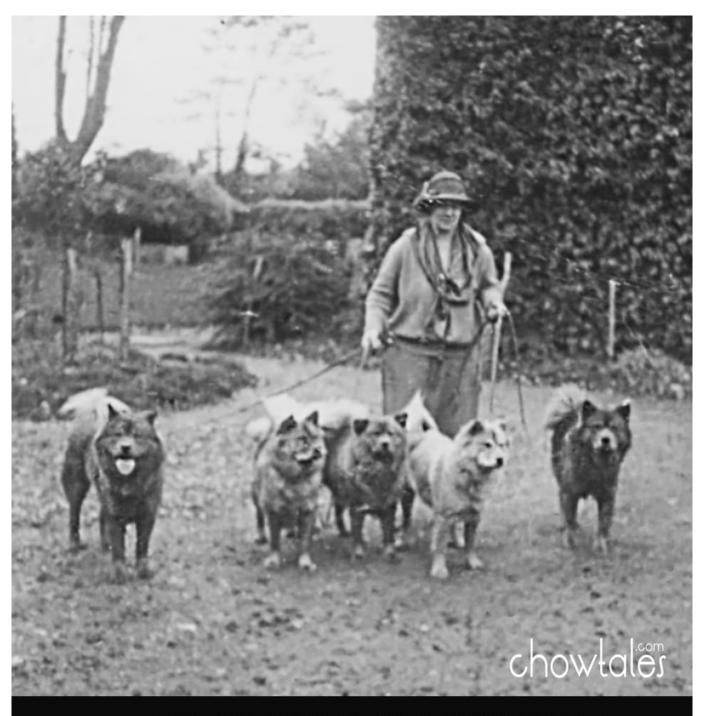

breeder/exhibitor ..... and to top it off I have 3 more photos from a different source that picture this same woman showing the light colored chow you see in the group shot below. Those will in a separate PART TWO post. I am leaning toward the identity of this woman as being Mrs. David Wagstaff of Ledgeland Kennels in America. Below I posted 3 actual photos of her, for comparison .

1926 Mrs David Wagstaff

1932 Mrs David Wagstaff

1936 Mrs Wagstaff

Restored 1920's image from the ©Sandra Miller Collection

Restored image 1920's England – from the ©Sandra Miller Collection

England 1924 Goes with set of 8 images