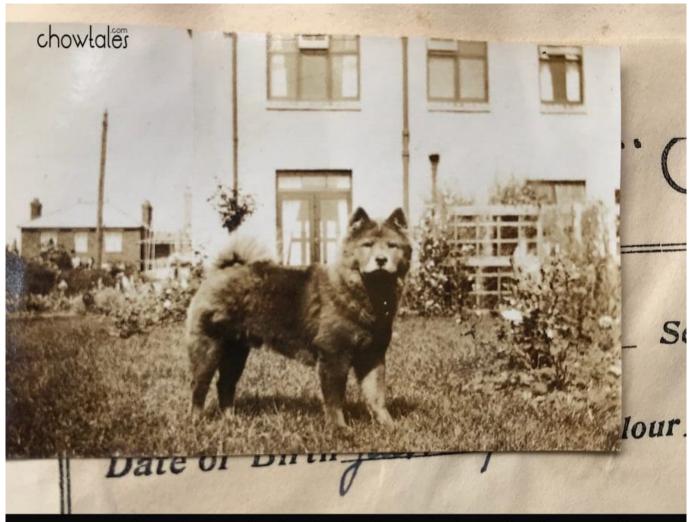

Circa 1905-1930s. Below you will find a TREASURE trove of over 50 well preserved antique chow pedigrees from England , generously gifted to the Chowtales archive by Pat Robb. The pedigrees are in the order they appear in the album documenting one of our breed's earliest breeding programs , based on the foundation of Chinese stock

The pedigree album was given to Pat by a long time Canadian chowist Joey Nattrass (originally from England) who had gotten them from a breder in England. I couldn't hold back the tears when I started reading names like Ch. Shylock and Ch. Wiggles…and Chow VIII (model for the very first chow standard) in the first generations of the lineage. Many of the dogs listed were Chinese imports (eg. "Golden Dog")

I have photographed all of these pedigrees, some complete with photos, litter growth charts and original signed challenge certificates!!!!! The pedigrees are brittle and large so scanning isn't an option. I am adding notes and importnt info about each dog as I find time.