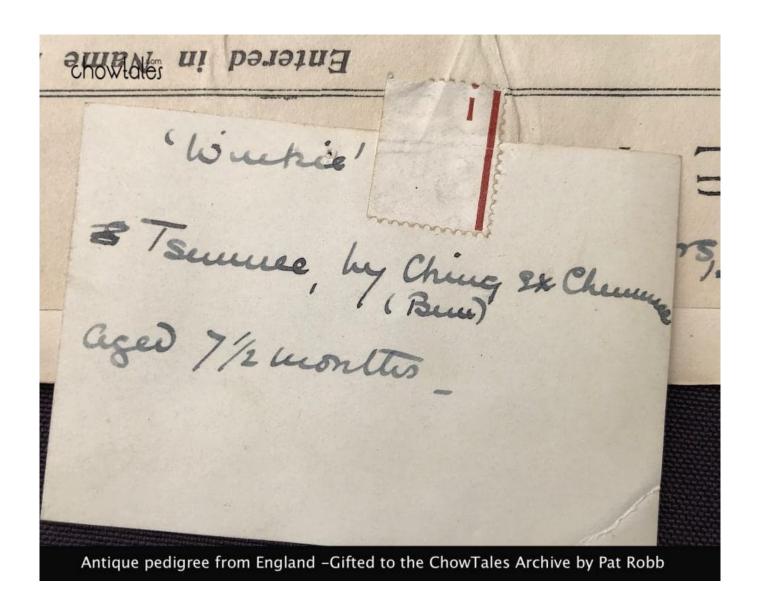

Circa 1905-1930s. Below you will find a TREASURE trove of over 50 well preserved antique chow pedigrees from England , generously gifted to the Chowtales archive by Pat Robb. The pedigrees are in the order they appear in the album documenting one of our breed's earliest breeding programs , based on the foundation of Chinese stock

The pedigree album was given to Pat by a long time Canadian chowist Joey Nattrass (originally from England) who had gotten them from a breder in England. I couldn't hold back the tears when I started reading names like Ch. Shylock and Ch. Wiggles…and Chow VIII (model for the very first chow standard) in the first generations of the lineage. Many of the dogs listed were Chinese imports (eg. "Golden Dog")

I have photographed all of these pedigrees, some complete with photos, litter growth charts and original signed challenge certificates!!!!! The pedigrees are brittle and large so scanning isn't an option. I am adding notes and importnt info about each dog as I find time.