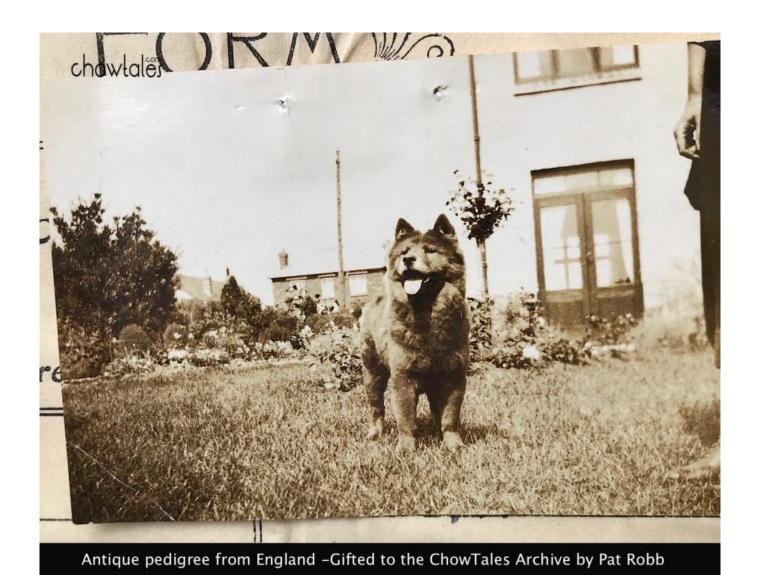

Circa 1905-1930s. Below you will find a TREASURE trove of over 50 well preserved antique chow pedigrees from England , generously gifted to the Chowtales archive by Pat Robb. The pedigrees are in the order they appear in the album documenting one of our breed's earliest breeding programs , based on the foundation of Chinese stock

The pedigree album was given to Pat by a long time Canadian chowist Joey Nattrass (originally from England) who had gotten them from a breder in England. I couldn't hold back the tears when I started reading names like Ch. Shylock and Ch. Wiggles…and Chow VIII (model for the very first chow standard) in the first generations of the lineage. Many of the dogs listed were Chinese imports (eg. "Golden Dog")

I have photographed all of these pedigrees, some complete with photos, litter growth charts and original signed challenge certificates!!!!! The pedigrees are brittle and large so scanning isn't an option. I am adding notes and importnt info about each dog as I find time.