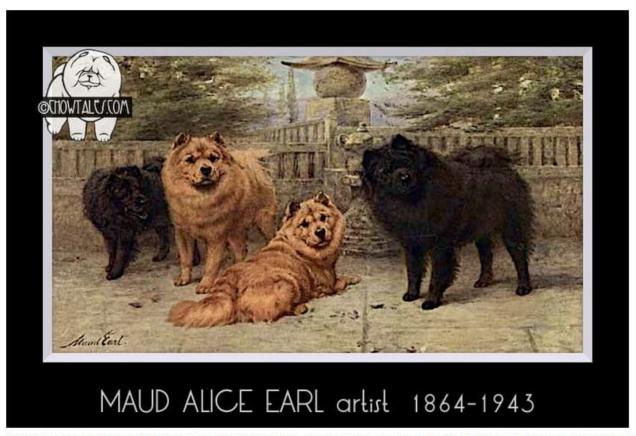

## CIRCA 1905 Antique pedigree records album from England - Gift to the archive from Pat Robb of Mi Tu Chows

ABOVE: CHOW-CHOWS OWNED BY MRS. SCARAMANGA. 1. THEEM WKHY 2. RED CRAZE 3. WIGGLES AND 4L HAH-KWHY. Pedigree below each. From a painting by Maud Earl. Published in "The New Book of the Dog" by R. Leighton, Cassell & Co., 1912.