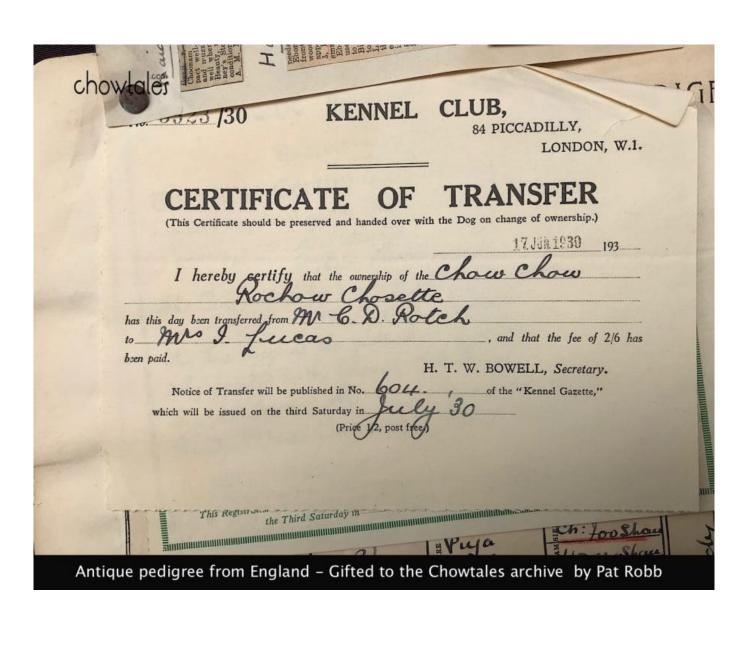

<u>CLICK HERE</u> to read an amazing letter from E.A. Burrows of the famous English smooth chow kennel "Penhow", written to Mrs. Lucas who assembled the antique pedigree book. The 4 page letter below is filled with both additions and corrections to these rare handwritten pedigrees. The letter was found folded in the pedigree album.