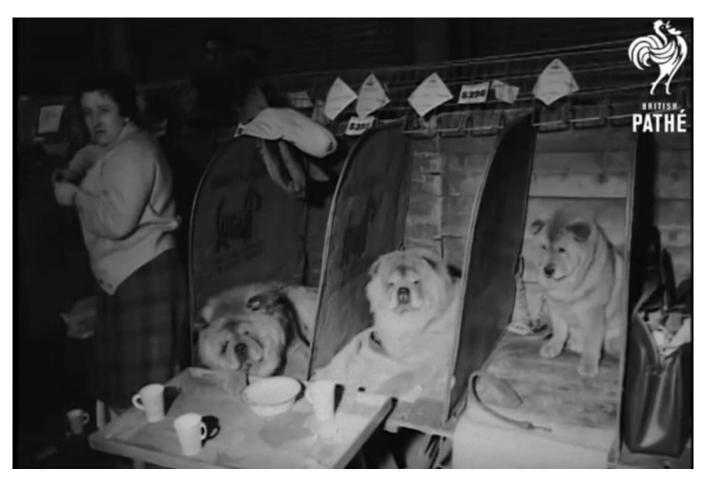

## 1965 Crufts Dog Show — England- video and catalog of chow entry

Above and below you will find screen shots I took from the video (scroll down) highlighting a few of the chows benched at the 1965 Crufts Dog Show in England...including a SMOOTH!. You will see the chows on the video at about time marker 5:56. Curiosity got the best of me , so I went on a hunt to see if I could find who was entered to try and identify these dogs.

CLICK THE VIDEO BELOW TO VIEW THE CHOWS AT MINUTE 5:56