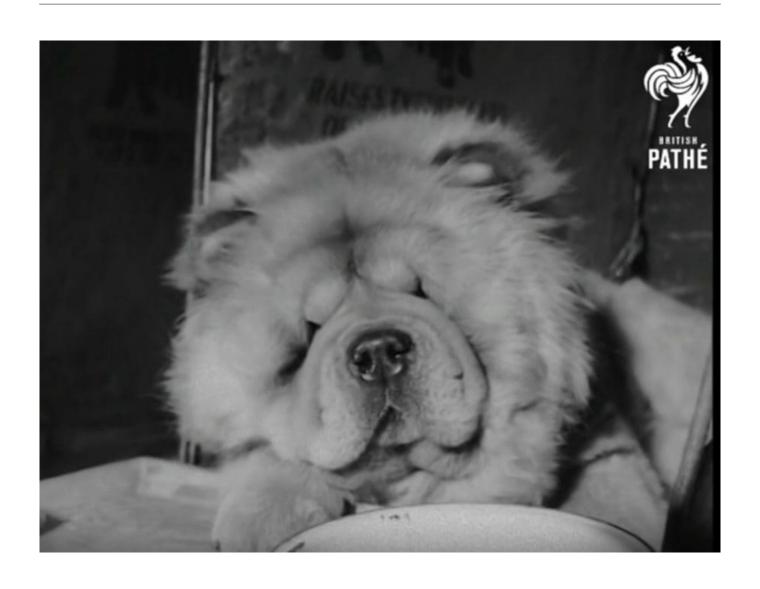

## 1965 Crufts Dog Show — England- video and catalog of chow entry

Above and below you will find screen shots I took from the video (scroll down) highlighting a few of the chows benched at the 1965 Crufts Dog Show in England...including a SMOOTH!. You will see the chows on the video at about time marker 5:56. Curiosity got the best of me , so I went on a hunt to see if I could find who was entered to try and identify these dogs.

CLICK THE VIDEO BELOW TO VIEW THE CHOWS AT MINUTE 5:56