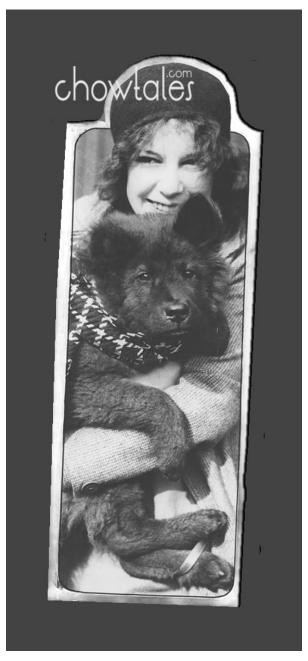

This is most likely what it would have looked like in print ....with text added around it of course

In the private collection of Sandra Miller ©2017