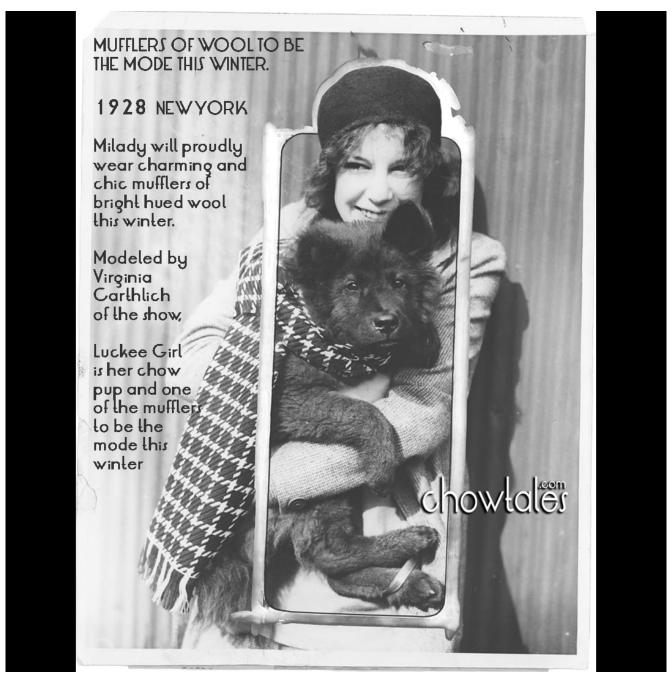

## 1928 Chow modeling a muffler scarf with owner

In the private collection of Sandra Miller ©2017

This large 11x 9" photo is in my personal collection and I consider it one of my most prized possessions! This is an original press photo from 1928 and as you can see there has been permanent "markup" done on the surface of this photo to show the editors how and where to crop for publication. As

much as I would love to see that "frame" go away...it is actually part of the charm of this image and a little window into what pre-photoshop days must have been like. It looks to me like a metal file folder frame was laid on top with some whiteout added at the top to make it more artsy.