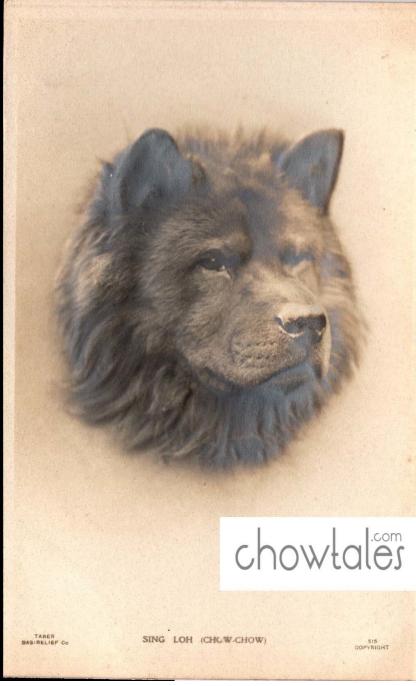

## 1905 bas relief postcard of Sing Loh from England -an extremely rare find

Dated around 1905 this extremely rare bas-relief postcard was created with a unique process that allowed the back to be flat, while the dog's head has a deeply embossed texture

To make this an even more amazing find, the named chow Sing Loh was a well known, yet rarely pictured son of the famous Ch Red Craze in England.

Dated around 1905 this extremely rare bas-relief postcard was created with a unique process that allowed the back to be flat, while the dog's head has a deeply embossed texture To make this an even more amazing find, the named chow Sing Loh was a well known, yet rarely pictured son of the famous Ch Red Craze in England. I'm so excited to have this original in my collection. See below for more info about Sing Loh and the Bas Relief cards.