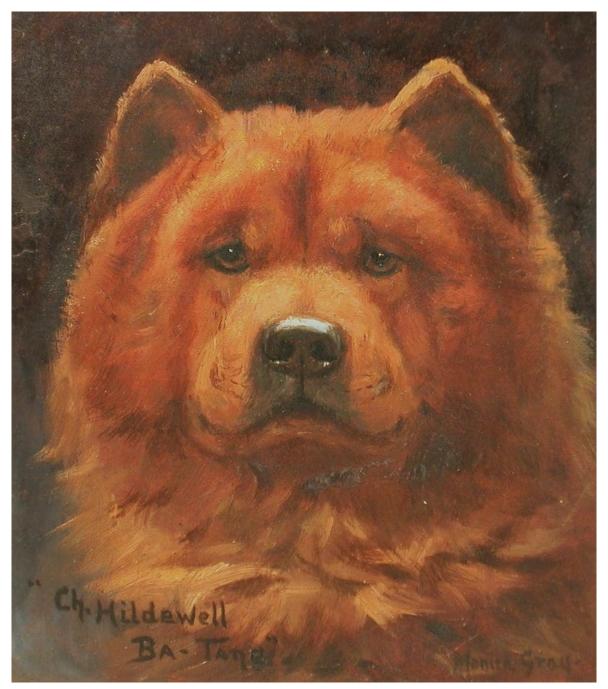

|                                                                                                                              |                                  | HILDEWELL YUNG YUNG<br>Red<br>1907                               |

CLICK FOR PEDIGREE SOURCE

CONTINUE MODIFIER MODIFIER MODIFIER



## CH. LEN MING

A marvelous light red. He has a small eye like his dam, although light in color. He has sired some good ones

This dog is Hildewell Lenming who was Ba Tang's equally famous litter brother



Oil on Panel painting "Ch. Hildwell Ba Tang" by Monica Gray