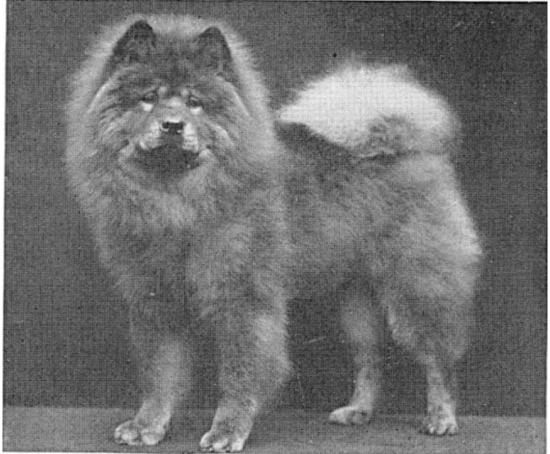

## 1919 TIMECAPSULE – CH. HILDEWELL BA TANG -English Import to America

## CH. HILDEWELL BA-TANG Mrs. B. F. Moore's finely balanced dark-red champion taken at two years of age

©WOFILDEHOW.COM AFTERIVES

**PRIVATE COLLECTION** 

September 30 1924 American Kennel Gazette Chow article by Eugene Byfield "The Chow in Merrie England"

## CH. HILDEWELL BA TANG HISTORICAL INFO

- English Champion Hildewell Ba Tang
- Date of Birth: September 19, 1919 England
- Registration number: KCSB 1305AA -GB
- Dark Red Male
- Sire: <u>Pusa of Amwell</u>
- Dam: <u>Pickles</u>
- Breeder: Mr. A. Allwright
- Owner in England: Mrs. B.F. Moore
- Sold to America at possibly 2 years of age according to Eugene Byfield article . Photo above refers to "taken" at 2 years of age but he also states both Ba Tang and Lenming were alive at 5.. (looking for owner in America...possibly Mrs David Wagstaff of Ledgeland Kennels as she had many of his offspring registered to her Kennel)
- Winner of 24 Challenge Certificates
- Sire of American Champions <u>Ch. Ledgeland's War Risk</u> <u>Insurance</u>, Ch. Red Rouge of Earl's Poet and Rosalie of Ting Hao (more to be listed soon)
- His litter brother was the famous "Lenming"